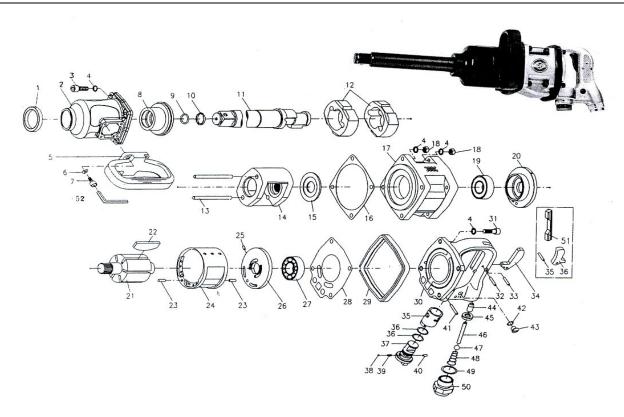

## **Wespro Pneumatic Tools**

| No. | <b>Description</b>          | Order Code     | <b>Qty</b> | No.       | <b>Description</b>    | Order Code  | <b>Qty</b> |
|-----|-----------------------------|----------------|------------|-----------|-----------------------|-------------|------------|
| 1   | Oil Seal                    | WP 00-4218     | 1          | <b>26</b> | Rear End Plate        | WP 315-009  | 1          |
| 2   | Hammer Case                 | WP 315-002A    | 1          | 27        | Ball Bearing          | WP 00-2319A | 1          |
| 3   | Cap Screw                   | WP 00-0118     | 4          | 28        | Rear Gasket           | WP 368-022  | 1          |
| 4   | Spring Washer               | WP 00-1804     | 16         | 29        | Housing Band          | WP 322-031  | 1          |
| 5   | D-Type Handle               | WP 310-048B    | 1          | 30        | Handle Frame          | WP 315-004  | 1          |
| 6   | Spring Washer               | WP 00-1803     | 4          | 31        | Cap Screw             | WP 00-0103  | 4          |
| 7   | Cap Screw                   | WP 00-0119     | 4          | 32        | Spring Pin            | WP 00-3305  | 1          |
| 8   | Anvil Bushing               | WP 315-010-B   | 1          | 33        | Pin                   | WP 00-3401  | 1          |
| 9   | O-Ring                      | WP 00-4124     | 1          | 34        | Trigger (Inner)       | WP 328-024  | 1          |
| 10  | Anvil Collar                | WP 310-038     | 1          | 35        | Reverse Valve Bushing | WP 328-020  | 1          |
| 11  | Anvil Standard              | WP 315-011A8-C | 1          | 36        | O-Ring                | WP 00-4155  | 2          |
|     | Anvil 6" Extended           | WP 315-011B8-C |            | 37        | Regulator             | WP 368-021  | 1          |
|     | Anvil #5 Spline 6" Extended |                |            | 38        | Steel Ball            | WP 00-3802  | 1          |
| 12  | Hammer                      | WP 315-017     | 2          | <b>39</b> | Spring                | WP 322-023  | 1          |
| 13  | Hammer Pin                  | WP 315-016     | 2          | 40        | Spring Pin            | WP 00-3307  | 1          |
| 14  | Hammer Cage                 | WP 315-012-B   | 1          | 41        | Spring Pin            | WP 00-3338  | 1          |
| 15  | Rear Washer                 | WP 328-019     | 1          | 42        | O-Ring                | WP 00-4123  | 1          |
| 16  | Front Gasket                | WP 310-033-B   | 1          | 43        | Oil Chamber Screw     | WP 310-031  | 1          |
| 17  | Motor Housing               | WP 368-001     | 1          | 44        | Valve Bushing         | WP 310-026  | 1          |
| 18  | Lock Nut                    | WP 00-2001     | 10         | 45        | Bushing               | WP 310-039  | 1          |
| 19  | Ball Bearing                | WP 00-2301A    | 1          | 46        | Valve Stem            | WP 322-026  | 1          |
| 20  | Front End Plate             | WP 328-005     | 1          | 47        | Steel Ball            | WP 00-3804  | 1          |
| 21  | Rotor                       | WP 315-007     | 1          | 48        | Spring                | WP 322-027  | 1          |
| 22  | Rotor Blade                 | WP 328-008     | 6          | 49        | O-Ring                | WP 00-4130  | 1          |
| 23  | Spring Pin                  | WP 00-3311     | 2          | 50        | Air Inlet 1/2" NPT    | WP 322-028C | 1          |
| 24  | Cylinder                    | WP 315-006     | 1          | 51        | Rubber Protector      | WP 328-025  | 1          |
| 25  | Spring Pin                  | WP 00-3314     | 1          | <b>52</b> | Allen Wrench          | WP 00-3906  | 1          |
|     |                             |                |            |           |                       |             |            |